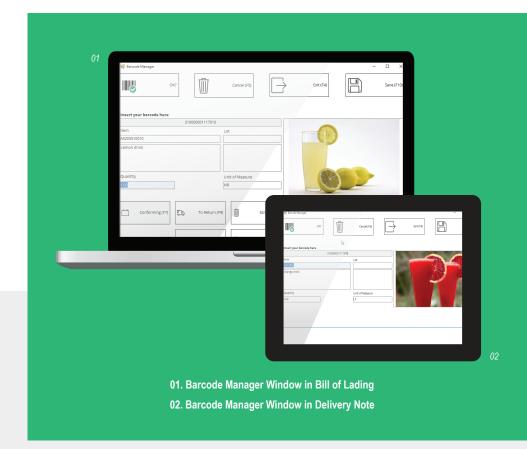

You simply acquire the bar codes through a specific window that contains **only the information strictly needed** in that moment, making the operation simpler and faster than ever.

Specifically, the barcode input window **adapts to the document** from which it comes. For example, in the bill of lading, by clicking on the dedicated button, you can specify the status of the item (Confirming, To return, etc.) simply by means of a function key or, even faster, by scanning the associated barcode.

#### **SYNTHETIC**

The dialog box shows only the useful information.