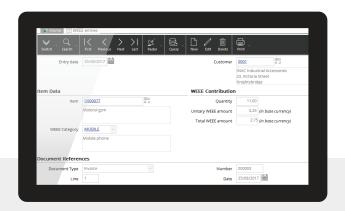

### WEEE CONTRIBUTION CALCULATION

Mago4 calculates the Contribution in the sales documents (immediate invoice, accompanying invoice, receipt, credit note). In particular, when saving a sales document, after inserting the items subject to the eco-contribution, Mago4 asks if you want to generate the WEEE entry. In the WEEE entries you find information about the Eco-contributions. It is possible to edit the quantity and value calculated and also to directly add new entries.

**WEEE Entry** 

Once the WEEE entry is confirmed Mago4 adds to the sales document the line relative to the calculation of the contribution, and saves all the WEEE entries to enable you to control the contribution calculated in a given period.