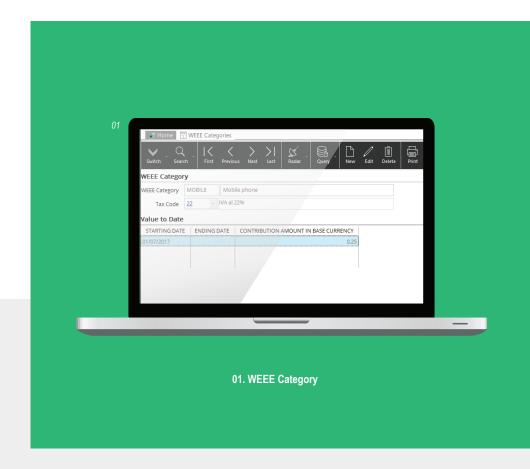

## **WEEE CATEGORIES**

With Mago4, you can define WEEE categories, stating the total eco-contribution for each one of them.

It is really easy to use this module, when default data are uploaded, Mago4 already provides categories and relative amounts.