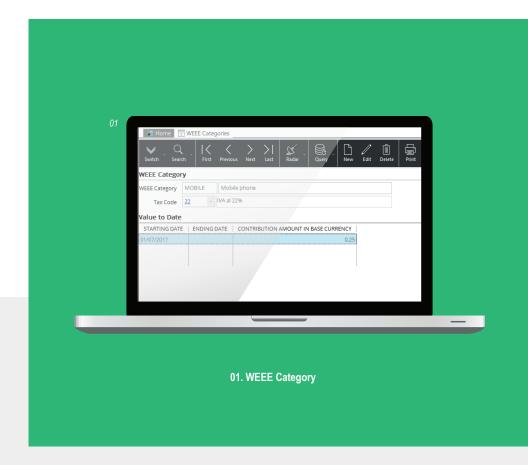

## **WEEE CATEGORIES**

With Mago4, you can define WEEE categories, stating the total eco-contribution for each one of them.

It is really easy to use this module, when default data are uploaded, Mago4 already provides categories and relative amounts.