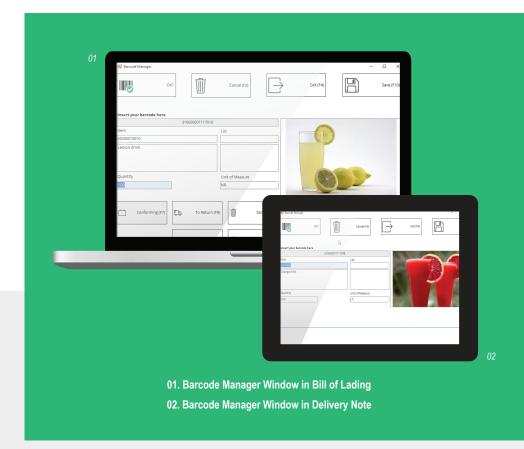

You simply acquire the bar codes through a specific window that contains **only the information strictly needed** in that moment, making the operation simpler and faster than ever.

Specifically, the barcode input window **adapts to the document** from which it comes. For example, in the bill of lading, by clicking on the dedicated button, you can specify the status of the item (Confirming, To return, etc.) simply by means of a function key or, even faster, by scanning the associated barcode.

#### **SYNTHETIC**

The dialog box shows only the useful information.